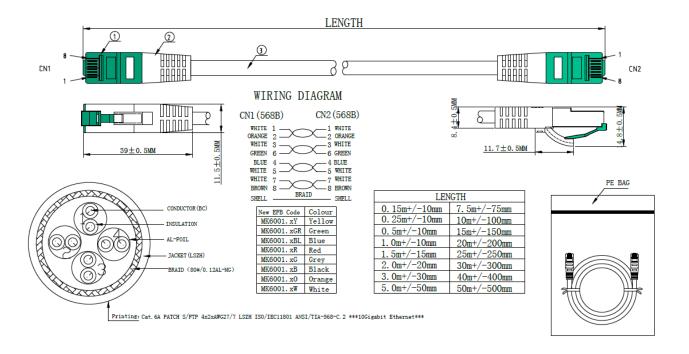

#### Length imprint on boot

Available in 11 colours

| General data                   |                                                    |
|--------------------------------|----------------------------------------------------|
| Area of Application            | Structured cabling;Industrial Ethernet;Data center |
| Category                       | 6A (TIA)                                           |
| Type of connector connection 1 | RJ45 8(8)                                          |
| Type of connector connection 2 | RJ45 8(8)                                          |
| Connector type                 | RJ45 Standard green                                |
| Contacts                       | Gold plated                                        |
| Pin assignment                 | 1:1                                                |
| Allocation                     | acc. TIA/EIA 568B                                  |
| Туре                           | Shielded                                           |
| Length imprint                 | True                                               |
| Anti-kink sleeve               | plugged in                                         |
| Colour anti-kink sleeve        | magenta                                            |
| Locking lever                  | True                                               |
| UL approbated                  | False                                              |

#### **Cable construction**

| Raw cable          | Cat.6A |
|--------------------|--------|
| Cable type         | S/FTP  |
| Total screening    | 80 %   |
| Cable construction | 4x2    |
| AWG-size           | 27/7   |
| Conductor Material | Copper |

#### **Cable sheath**

| Silicone-free               | True                                                                                       |
|-----------------------------|--------------------------------------------------------------------------------------------|
| Jacket material             | LSZH                                                                                       |
| Colour outer sheath         | magenta                                                                                    |
| Printing                    | Cat.6A PATCH S/FTP 4x2xAWG27/7 LSZH ISO/IEC11801 ANSI/TIA-568-C.2 ***10Gigabit Ethernet*** |
| Outer diameter of the cable | 6.0 mm                                                                                     |
| Flame-retardant             | True                                                                                       |
| Halogen-free                | True                                                                                       |
| Low smoke                   | True                                                                                       |
|                             |                                                                                            |