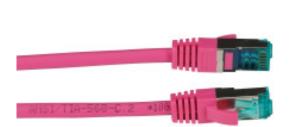

#### **Description**

The shielded Cat.6A RJ45 patch cable ensures excellent performance for **10 Gigabit** Ethernet applications. The moulded grommet captivates with its **slim design** and thus simplifies the insertion process in cramped conditions.

#### Length imprint on boot

Available in 11 colours

| General data                   |                                                    |
|--------------------------------|----------------------------------------------------|
| Area of Application            | Structured cabling;Industrial Ethernet;Data center |
| Category                       | 6A (TIA)                                           |
| Type of connector connection 1 | RJ45 8(8)                                          |
| Type of connector connection 2 | RJ45 8(8)                                          |
| Connector type                 | RJ45 Standard green                                |
| Contacts                       | Gold plated                                        |
| Pin assignment                 | 1:1                                                |
| Allocation                     | acc. TIA/EIA 568B                                  |
| Туре                           | Shielded                                           |
| Length imprint                 | True                                               |
| Anti-kink sleeve               | plugged in                                         |
| Colour anti-kink sleeve        | magenta                                            |
| Locking lever                  | True                                               |
| UL approbated                  | False                                              |

#### **Cable sheath**

| Silicone-free               | True                                                                                       |
|-----------------------------|--------------------------------------------------------------------------------------------|
| Jacket material             | LSZH                                                                                       |
| Colour outer sheath         | magenta                                                                                    |
| Printing                    | Cat.6A PATCH S/FTP 4x2xAWG27/7 LSZH ISO/IEC11801 ANSI/TIA-568-C.2 ***10Gigabit Ethernet*** |
| Outer diameter of the cable | 6.0 mm                                                                                     |
| Flame-retardant             | True                                                                                       |
| Halogen-free                | True                                                                                       |
| Low smoke                   | True                                                                                       |
|                             |                                                                                            |