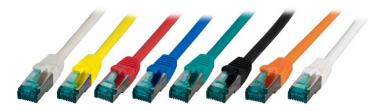

#### Length imprint on boot

Available in 11 colours

| General data                   |                                                    |
|--------------------------------|----------------------------------------------------|
| Area of Application            | Structured cabling;Industrial Ethernet;Data center |
| Category                       | 6A (TIA)                                           |
| Type of connector connection 1 | RJ45 8(8)                                          |
| Type of connector connection 2 | RJ45 8(8)                                          |
| Connector type                 | RJ45 Standard green                                |
| Contacts                       | Gold plated                                        |
| Pin assignment                 | 1:1                                                |
| Allocation                     | acc. TIA/EIA 568B                                  |
| Туре                           | Shielded                                           |
| Length imprint                 | True                                               |
| Anti-kink sleeve               | plugged in                                         |
| Colour anti-kink sleeve        | magenta                                            |
| Locking lever                  | True                                               |
| UL approbated                  | False                                              |