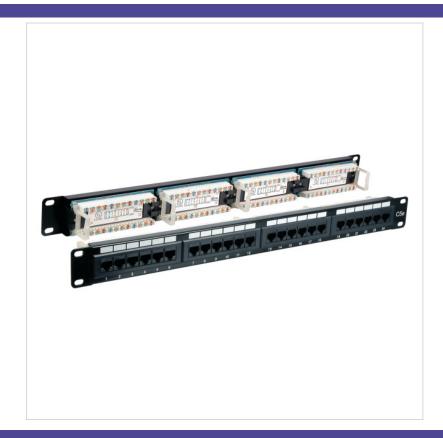

## Cat.5e 24-Port Patchpanel 19" 1UUTP 100Mhz

Unshielded Cat.5 100 MHz patchpanel with 24 x unshielded RJ45 jacks. Class D(100 MHz) acc. ISO/IEC 11801 and EN50173. With 8-pole LSA terminals vertical designed, for AWG22-AWG24 wire. 19" steel plate housing. Strain relief via cable tie.

| Mounting method:        | 482.6 mm (19 inch)-installation |  |  |
|-------------------------|---------------------------------|--|--|
| Category:               | 5E                              |  |  |
| Number of height units: | 1                               |  |  |
| Connection type:        | LSA                             |  |  |
| Type of connector:      | RJ45 8(8)                       |  |  |
| Screened:               | False                           |  |  |
| Height:                 | 44.5 mm                         |  |  |
| Width:                  | 483.0 mm                        |  |  |
| Depth:                  | 28.5 mm                         |  |  |
|                         |                                 |  |  |

| Article no. | Title                                        | Number of buses/couplings | Colour | RAL-number |
|-------------|----------------------------------------------|---------------------------|--------|------------|
| PA37584     | Patchpanel 24xRJ45 Cat.5e UTP<br>black, 180° | 24                        | black  | 9005       |