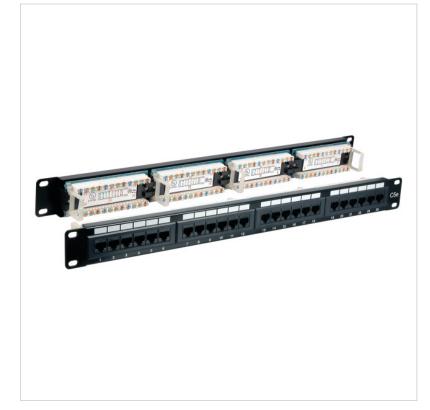

## Cat.6 250MHz UTP Patchpanel 180°

Unshielded Cat.6 250 MHz patchpanel with 24 x unshielded RJ45 jacks. Class E (250 MHz) acc.

ISO/IEC 11801 and EN50173. With 8-pole LSA terminals vertical designed, for AWG22-AWG24

wire. 19" steel plate housing. Strain relief via cable tie.

**Mounting method:** 482.6 mm (19 inch)-installation

Category: 5E
Number of height units: 1
Connection type: LSA
Type of connector: RJ45 8(8)
Screened: False
Height: 44.5 mm
Width: 483.0 mm
Depth: 28.5 mm

| Article no. | Title                                      | Number of buses/couplings | Colour | RAL-number |
|-------------|--------------------------------------------|---------------------------|--------|------------|
| PA37585     | Patchpanel 24xRJ45 Cat.6 UTP<br>black,180° | 24                        | black  | 9005       |