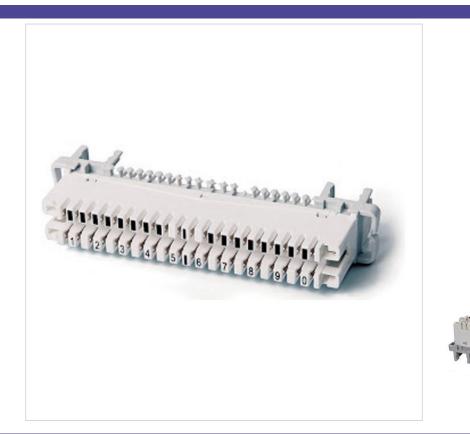

## LSA Disconnection Module 2/10 for 10pairs

| For profile rod mounting<br>Printed with numbers 10<br>Cable and routing side can be separated by disconnection<br>plug | Model:                                            | Separation<br>strip |
|-------------------------------------------------------------------------------------------------------------------------|---------------------------------------------------|---------------------|
|                                                                                                                         | Connection type:                                  | LSA-plus            |
|                                                                                                                         | Mounting dimension:                               | 96 mm               |
|                                                                                                                         | Build in possibility for over voltage protection: | True                |
|                                                                                                                         | Colour:                                           | grey                |

| Article | e no. | Title                                                                   | With colour<br>code | With strip<br>code | Max. number of<br>dual cores |
|---------|-------|-------------------------------------------------------------------------|---------------------|--------------------|------------------------------|
| RGCP    | 10PP  | LSA Disconnection Module 2/10 10pairs for Profile Rods, w/o Colour Code | False               | True               | 10                           |