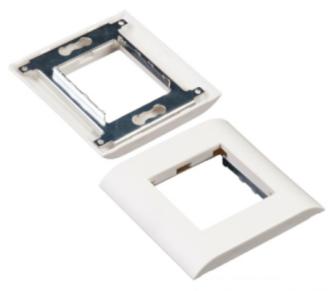

## **Cover Frame for 2 Keystones, outlet direct**

## F© (€ RoHS

Cover frame 80 x 80 mm

**Assembly arrangement:** base element

with full plate
Utilization: modular Jack

Support ring:FalseWith dust cover:TrueWith hinged lid:True

Imprintable label: without label

With imprint: False

**Mounting method:** surface-mounted

Material:plasticMaterial quality:otherHalogen free:FalseSurface treatment:other

**Type of surface:** not applicable

**Transparent:** False

Type of fastening: mounting with

screw

**Strain relief:** False **Luster terminal:** False

Suitable for degree of protection (IP): -

| Articl | le no.                 | Title                                                 |  | Colour | RAL-number (akin) |
|--------|------------------------|-------------------------------------------------------|--|--------|-------------------|
| RT80   | Cover Frame for 2 Keys | Cover Frame for 2 Keystones (22.5x45mm) outlet direct |  | white  | 9010              |