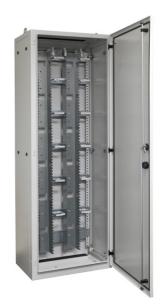

## **ARMARIO DISTRIBUCION**

## Description

Cabinet with removable side walls, suitable for in-line arrangement With turning handle for profile half-cylinder and three-point bar lock Cable entry from top via rubber clamp, from bottom via three-part base plate Colour RAL7035, light grey Protection degree IP54 with cable infeed from bottom, otherwise IP40 Socket 100/200 mm as accessory