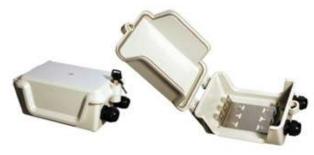

## TT Small Distuibution Box 1 - 30pairs IP54

✓ For LSA connection modules✓ With key lock✓ IP54✓ Plastic PC

## **Description**

With LSA backmount frame for LSA connection modules 2/10 10pairs With key lock
Protection degree IP54

| General data              |                          |
|---------------------------|--------------------------|
| Model                     | Wall-mounted distributor |
| Mounting method           | surface-mounted          |
| With connecting lugs      | True                     |
| Mounting dimension        | 96 mm                    |
| DIN-compatible            | False                    |
| 110-compatible            | False                    |
| LSA                       | True                     |
| Material                  | Plastic                  |
| Degree of protection (IP) | IP54                     |
| Colour                    | grey                     |